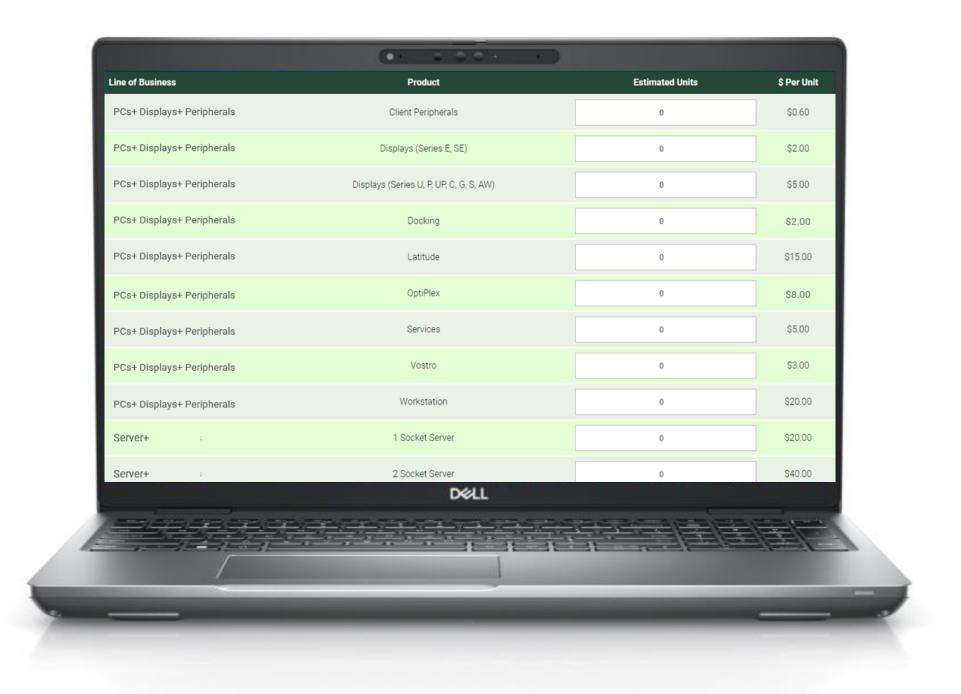

Use the Rewards Calculator on the RISE Incentive Portal to calculate how much you could earn each incentive period. Enter the number of units you intend to purchase to see how many \$ (USD) rewards they will earn you.

**Up to \$20** for every laptop or PC purchase

**Up to \$1,000** for Storage+ purchases

**Up to \$5** for every display purchase

**Up to \$60** for every server purchase

\$3 for every peripherals bundle

**Up to \$125** for every Microsoft Windows Server ROK purchase