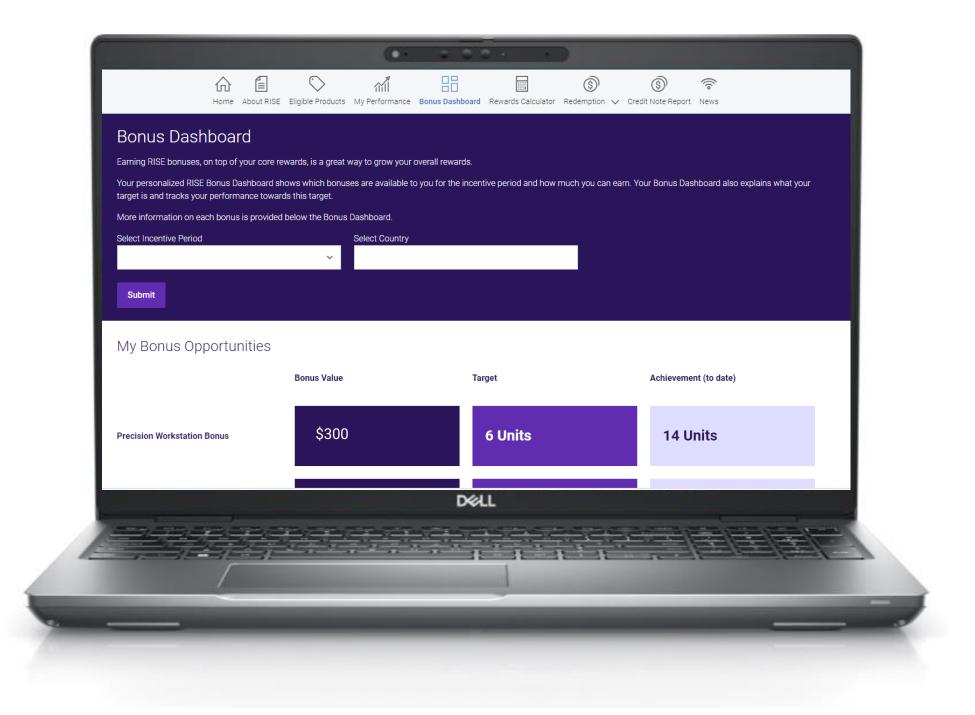

# Grow Your Rewards

Maximize your rewards by earning additional RISE bonuses on top of core rewards when you meet the bonus criteria.

Bonuses vary every incentive period.

Expect to be rewarded for purchasing new product lines for the first time or for achieving unit targets.

Visit the Bonus Dashboard on the RISE Incentive Portal to view your eligibility and progress towards each bonus.