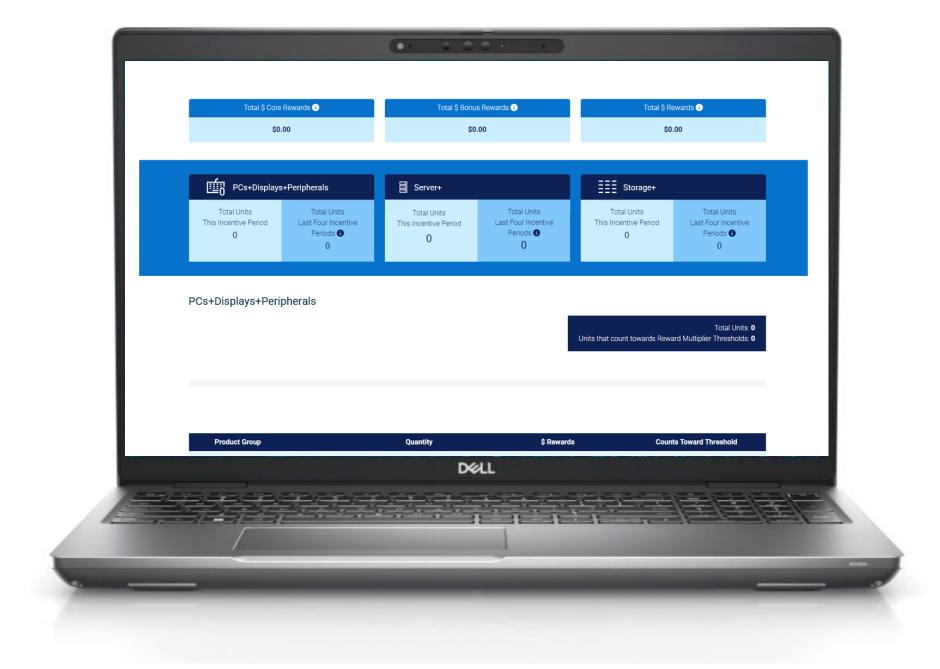

# Earn Rewards

Keep track of your performance by visiting the My Performance page on the RISE Incentive Portal. Purchase information is updated two weeks in arrears.

You can view your performance across the three product groups:

- PCs+Displays+Peripherals
- Server+
- Storage+

Use the progress bars to see how many additional units you need to purchase to hit your reward multiplier thresholds. Your rewards will be multiplied by the amount stated, right back to the very first unit you purchased in the incentive period.